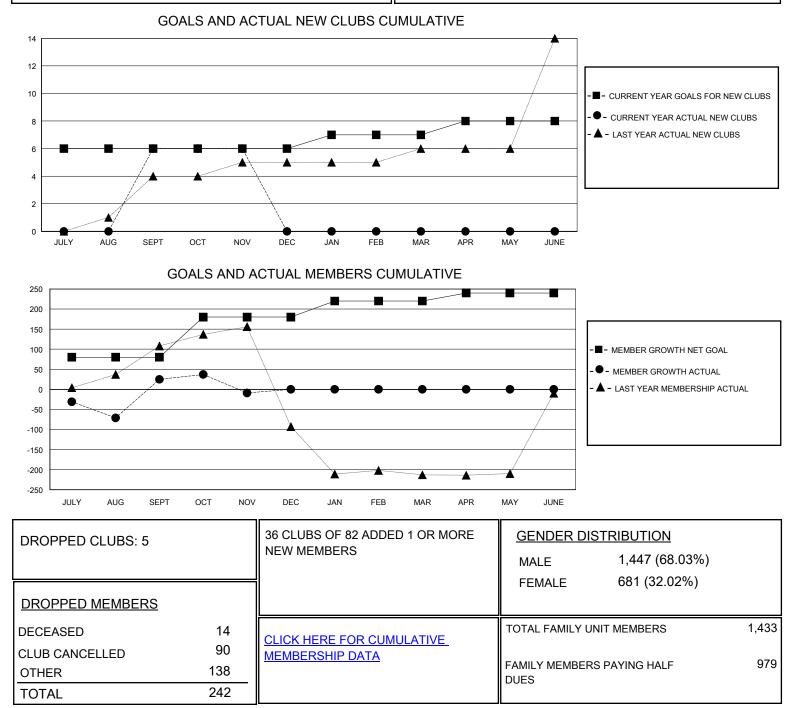

## MONTHLY MEMBERSHIP PROGRESS REPORT

District 325 D

Results as of: 11/30/2023

| GMT:                  | LOCATION NEPAL |           |               |                       |                        |                         | GMT CA                                             |
|-----------------------|----------------|-----------|---------------|-----------------------|------------------------|-------------------------|----------------------------------------------------|
| Clubs                 |                |           |               | Members               |                        |                         |                                                    |
| RESULTS FOR 2023-2024 |                |           |               | RESULTS FOR 2023-2024 |                        |                         |                                                    |
| QUARTER               | NEW CLUB GOAL  | NEW CLUBS | DROPPED CLUBS | QUARTER               | BER GROWTH NET<br>GOAL | MEMBER GROWTH<br>ACTUAL | DROPPED<br>MEMBERS ACTUAL<br>(including transfers) |
| JULY/AUG/SEPT         | 6              | 6         | 5             | JULY/AUG/SEPT         | 80                     | 219                     | 190                                                |
| OCT/NOV/DEC           | 0              | 0         | 0             | OCT/NOV/DEC           | 100                    | 18                      | 52                                                 |
| JAN/FEB/MAR           | 1              | 0         | 0             | JAN/FEB/MAR           | 40                     | 0                       | 0                                                  |
| APR/MAY/JUNE          | 1              | 0         | 0             | APR/MAY/JUNE          | 20                     | 0                       | 0                                                  |